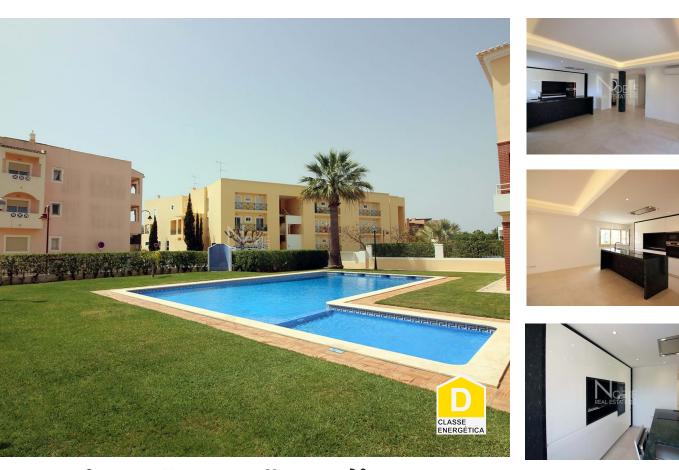

## 2 Bed Apartment Millennium and Laguna's golf course of Vilamoura

Amazing apartment for sale in Millennium and Laguna's golf course of Vilamoura. The apartment has an open plan living area with new modern kitchen that opens onto a very large terrace with lovely views to the golf course, the apartment has 2 bedrooms, the master is double with 1 bathroom en suite and built-in wardrobes. The second bedroom also has built-in wardrobes. The apartment has one more full bathroom, a fully equipped kitchen with high quality appliances and a pantry. The urbanisation has a community pool set in beautiful gardens, ideal to enjoy after a swim at the beach, which is only approximately 4 minutes drive away. The apartment is located near the center, close to schools, leisure areas and all kinds of facilities that will make life more comfortable and relaxed. In addition. The apartment has air conditioning, high quality fitted wardrobes, Fully fitted kitchen with Bosch appliances, Double glazed windows with manual shutters, internet and TV points in all rooms, Gated and secure, All mains utilities including gas, magnificent balcony with a barbecue area and panoramic golf views, underground parking for one car, Good rental €2000 + per month,

## **Property Features**

- Heating
- Pool
- Private condominium
- Energetic certification: D

- Air conditioning
- Garden
- Central location
- Terrace

T +351 282 330 649 <sup>1</sup> · T +351 918 063 979 <sup>2</sup> · E info@noblealgarve.com Rua dos Pescadores, Loja 6, 8400-512, Carvoeiro AMI 15490